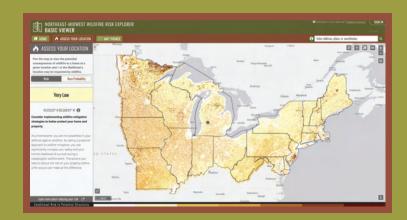

# Learn more about how the Northeast-Midwest Wildfire Risk Assessment Portal can help you:

- · Assess wildfire risk
- · Prioritize hazardous fuels treatments
- Develop robust CWPP's and hazard mitigation plans
- Prepare for wildfires
- Plan and implement prescribed burns
- Develop landscape plans
- Use your phone to conduct community wildfire risk assessments and much more...